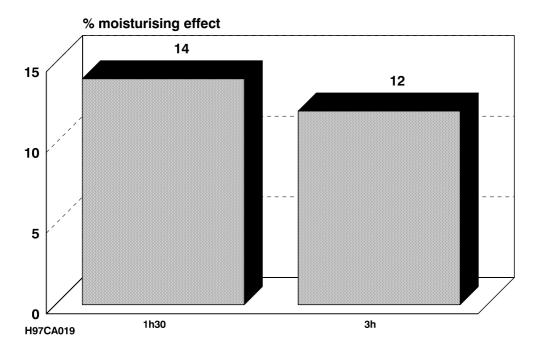

|
| SEPICIDE HB/CI   | A preservative system.                                                                                                                                                                                                                                               |



## Characteristics

| Appearance | Cream                                    |
|------------|------------------------------------------|
| pН         | 5                                        |
| Viscosity  | 20,000 mPa.s BROOKFIELD DV1 S2 6rpm      |
| Stability  | Excellent at RT/40/50                    |
|            | stable after freeze-thaw cycles -5/+40°C |
|            | stable when centrifuged at 50°C          |

### Assessment

Moisturising effec (DERMSCAN - REF 97219/cos97025)



### Notes

Isostearyl isostearate (Supplied by SEPPIC in some countries ; ask us). Paraffin oil: PRIMOL 352 (ESSO) Dimethicone: DC200 1000CPS (DOW CORNING) Fragrance: AGNES X010.033 (QUEST)

#### 6448B - SEPPIC - A0201

Since the proposed formulation has not undergone a toxicological study, the handling and use of the proposed products are given as an indication only and in no way bind SEPPIC's responsibility.

SEPPIC SA 33(0) 1 40 62 55 55 SEPPIC UK Ltd (44) 208 577 8800 SEPPIC Inc (1) 973 882 5597 SEPPIC Italia (39) 02 38009110 SEPPIC Shangai (86-21) 64 43 78 15